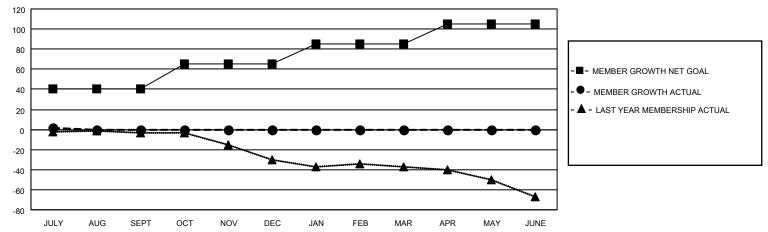

#### GOALS AND ACTUAL MEMBERS CUMULATIVE

| DROPPED CLUBS: 0 |    | 8 CLUBS OF 65 ADDED 1 OR<br>MORE NEW MEMBERS | GENDER DISTRIBUTION                |              |  |
|------------------|----|----------------------------------------------|------------------------------------|--------------|--|
|                  |    | MORE NEW MEMBERS                             | MALE                               | 854 (62.89%) |  |
|                  |    |                                              | FEMALE                             | 503 (37.04%) |  |
| DROPPED MEMBERS  |    |                                              | NON BINARY                         | 1 (0.07%)    |  |
|                  |    |                                              | PREFER NOT TO ANSWER               | 0 (0.00%)    |  |
| DECEASED         | 1  |                                              |                                    | ,            |  |
| CLUB CANCELLED   | 0  | CLICK HERE FOR CUMULATIVE                    | TOTAL FAMILY UNIT MEMBERS 175      |              |  |
| OTHER            | 10 | MEMBERSHIP DATA                              |                                    |              |  |
| TOTAL            | 11 |                                              | FAMILY MEMBERS PAYING HALF DUES 90 |              |  |
|                  |    |                                              |                                    |              |  |